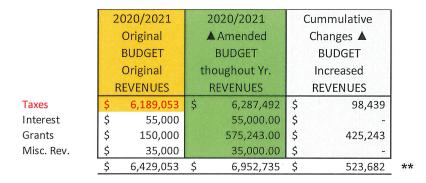

d below:

#### I) Revenue Budget Increases, Fiscal Year 20/21:

\*\***Revenue Accounts** from the original Budget were Amended to **\$6,952,735**, ratably throughout the year per **DACS** rules at **100% of Actually Collected Amounts** with a total increase of **\$523,682**. This differs from the originally passed **TRIM Budget** where total Revenues were originally **\$6,429,053** (**SEE: Figure 1, left column)**. In order to balance the amended Budget, matching Expenditures were equally increased by the Cumulative Increased Revenues **\$523,682** \*\* (**Figure: 1, bottom right**). These items were matched as closely to relevant program categories as possible (i.e., Grant Revenue increased the relevant program expenses for items, such as Personnel, Benefits, Entomology Supplies, etc.).



#### Figure: 1, Revenue Accounts portion of Budget

The **TRIM Budget** employs the conservative approach in allowing no more than 95% of the Tax Levies portion of Revenues to be employed in the Budget. **TRIM** is instrumental in passage of the Budget, where **DACS** is involved in the ongoing amending and monitoring.

#### II) Budget Variances, highlights, Fiscal Year 20/21:

- Line 360- Taxes (1.5% over budget) \$6,287,492 (101.5%) was collected, relative to the Originally Budgeted, \$6,189,053 (95% of Levy max allowed per conservatism as mandated in Trim Budgeting process), yielding an additional \$98,439 of the original budget. This means we actually collected 96.4% (101.5% x 95%) of the Taxes Levied.
- 2) Line 388- Prior Year Tax Distribution (100% over budget) Unanticipated revenu