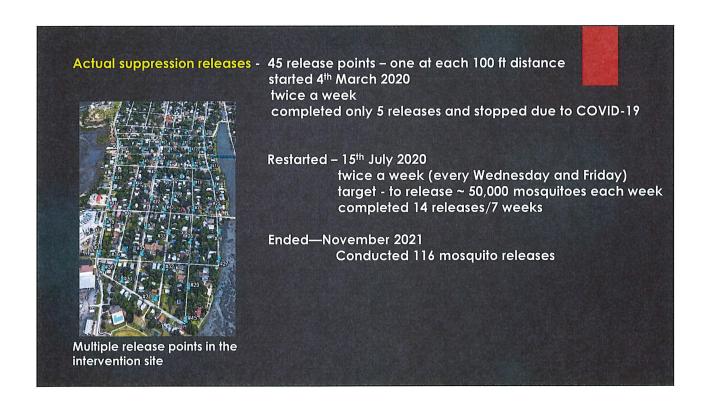

x quinquefasciatus, and Anopheles quadrimaculatus –2 year grant
- Collaboration with University of Florida Department of Entomology—PI: Dr. Rebecca Baldwin
- Project has two main objectives:
  - Evaluate the efficacy of nano-encapsulated permethrin adulticide formulations against mosquitoes
  - Compare efficacy of nano-encapsulated permethrin formulations against resistant and non-resistant strains of Ae. aegypti



## Florida Department of Agriculture and Consumer Services

- Operational Sterile Insect Technique for Innovative Aedes aegypti Control in Downtown St. Augustine, FL –2 year project
- Collaboration with University of Florida Department of Entomology
   PI: Dr. Dan Hahn & USDA-CMAVE
- Project has one main objective:
  - Evaluate Aedes aegypti population suppression using SIT









#### Sponsor Collaborations

- Central Life Sciences—spatial repellent evaluations, novel larvicide product evaluations, novel adulticide evaluations
- Onedrings repellent evaluations
- DNW Global—GLP Larvicide efficacy evaluation

- PreVasive—adulticides and repellent evaluations for ticks and mosquitoes
- USDA—repellent evaluations
- Woodstream—attractant, repellent and trap evaluations
- Mosquito Mate

### GLP Study Bio-Efficacy of REXCU-S® as a Larvicide

- REXCU-S® formula was first introduced in the 1950's as an algaecide and bactericide and has since expanded its use as an agricultural fungicide.
- REXCU-S® is a clear blue liquid, odorless and tasteless, certified by the National Sanitation Foundation (NSF/ANSI Standard 60) safe for drinking water and registered by the EPA (re