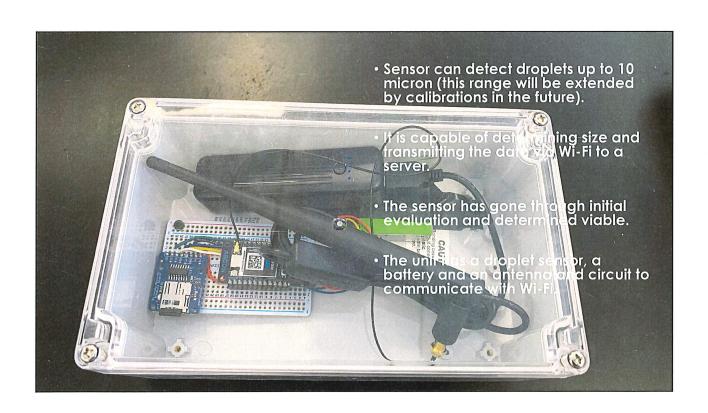

fectiveness of AMCD mosquito control
- Suggest guidelines for deployed personnel programs based off the model findings and known limitations from these analyses
  - Manuscript in progress

## CDC Broad Agency Announcement (BAA)

- Smart Bio-Assay Cage Development for Evaluation of Efficacy of Mosquito Control Adulticides—2 year grant
- Collaboration with University of Florida, Department of Electrical and Computer Engineering—PI: Dr. William Eisenstadt
- · Project has three main objectives:
  - to develop a sensor that evaluates the properties of insect spray aerosols,
  - to develop a sensor that records environmental information at spraying time such as temperature, humidity, timestamp and location
  - to develop a sensor the relays information wirelessly to a cell phone or a computer.



#### **Troubleshooting**



- The router has been tested to provide required Wi-Fi strength required at all 9 test locations in our test field covering an area of 300 ft x 300 ft.
- The sensors have been tested at three
  of the nine test site locations in the test
  field to determine if they still
  successfully communicate with the
  server using the field Wi-Fi.
- During the latest evaluation, some interruptions in communication were observed.

## Florida Department of Agriculture and Consumer Services

- Evaluation of Nanoparticle encapsulated permethrin formulations against three species of adult mosquitoes: Aedes aegypti, Culex quinquefasciatus, and Anopheles quadrimaculatus –2 year grant
- Collaboration with University of Florida Department of Entomology—PI: Dr. Rebecca Baldwin
-