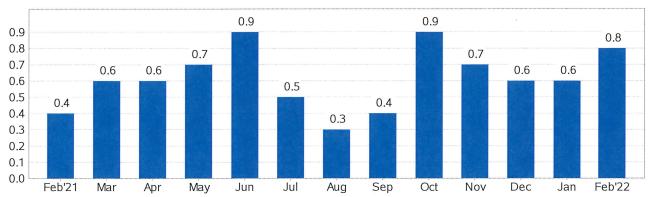

actor in the increase, with a broad set of indexes also contributing, including those for recreation, household furnishings and operations, motor vehicle insurance, personal care, and airline fares.

The all items index rose 7.9 percent for the 12 months ending February. The 12-month increase has been steadily rising and is now the largest since the period ending January 1982. The all items less food and energy index rose 6.4 percent, the largest 12-month change since the period ending August 1982. The energy index rose 25.6 percent over the last year, and the food index increased 7.9 percent, the largest 12-month increase since the period ending July 1981.

Chart 1. One-month percent change in CPI for All Urban Consumers (CPI-U), seasonally adjusted, Feb. 2021 - Feb. 2022 Percent change



## New Business #2

#### Anastasia Mosquito Control District of St. Johns County

120 EOC Drive, St. Augustine, Florida 32092 PH: (904) 471-3107 • Fax (904) 471-3189 • Web Address: <u>www.amcdsjc.org</u>

#### **2022 MEMO**

DISTRICT DIRECTOR
Dr. Rui-De Xue



#### **BOARD OF COMMISSIONERS:**

Jeanne Moeller, Chairperson Trish Becker, Vice-Chairperson Gayle Gardner, Secretary/Treasurer Catherine Brandhorst, Commissioner Gina LeBlanc, Commissioner

TO: Board of Commissioners

FROM: Dr. Rui-De Xue, Director

**CC:** Commissioners

DATE: April 6, 2022

RE: FY22/23 budget instruction and Board direction

Based on the TRIM law and regulation, the Board of Commissioners needs to approve the work plan budget and tentative millage rate at July 14's Board meeting. The submission deadline of Distr