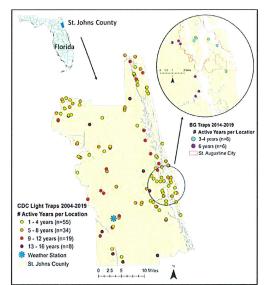

D mosquito surveillance records to build models and evidence-based action thresholds for mosquito control that better guide mosquito management decisions of deployed personnel.

Part 1: Determine key variables for predicting optimal initiation of mosquito control using AMCD historical records and public climate data (in progress).

Part 2: Optimize a proactive and generalizable action threshold for controlling mosquito genera of public health concern (upcoming).

- ✓ Data preparation: Mosquitoes & Climate
- Reformatted AMCD database's historical surveillance records
  - CDC light traps: 2004-2019
  - BG traps: 2014-2019
  - Adult female counts
- Found local weather station with daily climate values 2004-2019
  - Rainfall (total)
  - Temperature (ave, min, max)
  - Relative humidity (ave)



#### ✓ Modeling

- Grouped key species by genera/habitat
  - · Container Aedes aegypti, Aedes albopictus
  - Floodwater Aedes atlanticus, Aedes informatus
  - Saltmarsh Aedes taeniorhyncus, Aedes sollicitans
  - Standing water Culex nigripalpis, Culex quinquefasciatus
  - · Anopheles Anopheles crucians
  - Total Mosquitoes all 40+ species in CDC LT
- Tested climate parameters on ability to predict mosquito trap counts by week
  - Grouped mosquito and climate values by epiweek (Mon-Sun)
  - Lagged climate values by 1-3 weeks
- Found key variables for each species group and built statistically significant models

| Species Model  | Predictor |
|----------------|-----------|
|                | TMIN1     |
| Container      | PRCP2     |
|                | Epiweek   |
| Total          | PRCP2