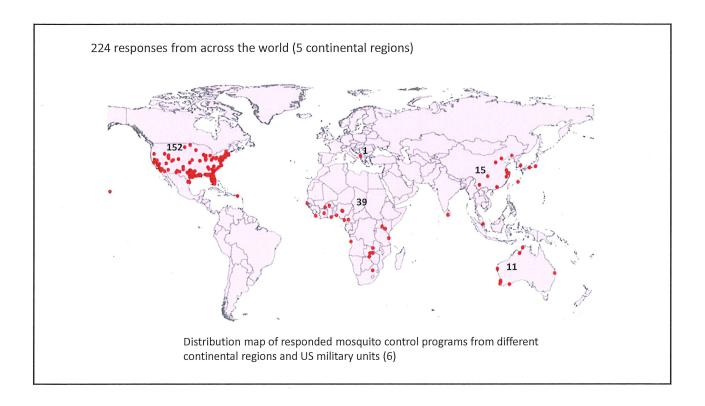

- 4 published already in 2022 related to grant/sponsored projects
- The Master List does not list grant related work—which comprises Dr. Vindyha's 40 hours a week with the DOD grant and SIT grant
- 3 Biological Technicians supported on grants



#### **Establishing Mosquito Control Action Thresholds**

(funded by Armed Forces Pest Management Board/Department of Defense) PI: Dr. Whitney Qualls

#### **Broad objective:**

To establish evidence-based action thresholds for mosquito control in different geographic regions in the world



#### Specific aims:

- 1. To identify action thresholds used by mosquito control in different geographical regions
- 2. To develop statistical models for action thresholds using AMCD historical data
- 3. To perform real-time validation of the developed models



#### Modeling

#### Main Objective:

Use AMCD mosquito surveillance records to build models and evidence-based action thresholds for mosquito control that better guide mosquito management decisions of deployed personnel.

Part 1: Determine key variables for predicting optimal initiation of mosquito control using AMCD historical records and public climate data (in progress).

Part 2: Optimize a proactive and generalizable action threshold for controlling mosquito genera of public health concern (upcoming).

- ✓ Data preparation: Mosquitoes & Climate
- Reformatted AMCD database's historical surveillance records
  - CDC light traps: 2004-2019
  - BG traps: 2014-2019
  - Adult female counts
- Found local weather station with daily climate values 2004-2019
  - Rainfall (total)
  - Temperature