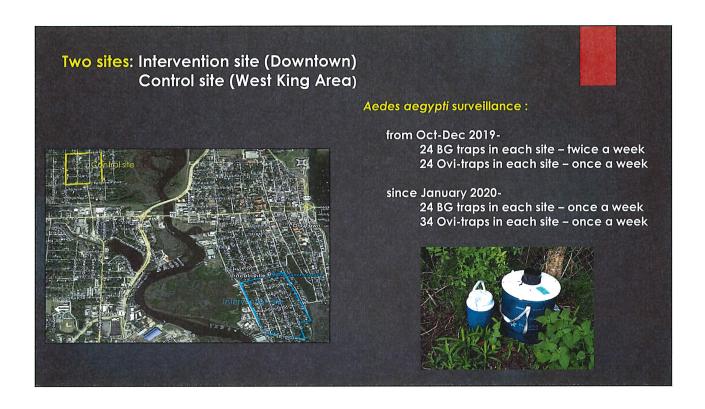

lex quinquefasciatus, and Anopheles quadrimaculatus –2 year grant
- Collaboration with University of Florida Department of Entomology—PI: Dr. Rebecca Baldwin
- Project has two main objectives:
  - Evaluate the efficacy of nano-encapsulated permethrin adulticide formulations against mosquitoes
  - Compare efficacy of nano-encapsulated permethrin formulations against resistant and non-resistant strains of Ae. aegypti



## Florida Department of Agriculture and Consumer Services

- Operational Sterile Insect Technique for Innovative Aedes aegypti Control in Downtown St. Augustine, FL –2 year project
- Collaboration with University of Florida Department of Entomology
   PI: Dr. Dan Hahn & USDA-CMAVE
- Project has one main objective:
  - Evaluate Aedes aegypti population suppression using SIT









#### Sponsor Collaborations

- Central Life Sciences—spatial repellent evaluations, novel larvicide product evaluations, novel adulticide evaluations
- Onedrings repellent evaluations
- DNW Global—GLP Larvicide efficacy evaluation

- PreVasive—adulticides and repellent evaluations for ticks and mosquitoes
- USDA—repellent evaluations
- Woodstream—attractant, repellent and trap evaluations
- Mosquito Mate

### GLP Study Bio-Efficacy of REXCU-S® as a Larvicide

- REXCU-S® formula was first introduced in the 1950's as an algaecide and bactericide and has since expanded its use as an agricultural fungicide.
- REXCU-S® is a clear blue liquid, odorless and tasteless, certified by the National Sanitation Foundation (NSF/ANSI Standard 60) safe for drinking water and registered by the EPA (