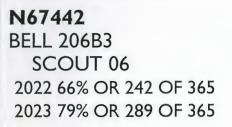

3 Bell 206 B3s
- Spare parts
- F150
- Airboat
- Recovery trailer
- NVGs
- Tug
- Golf cart

## N874M BELL 206 B3 MOSQUITO ONE 2022 OR 87% (318 OF 365) 2023 OR 78% (288 OF 365)

PULLED THE HEAD EARLY DUE TO TT STRAPS

- Currently set up for dry larvicide:
- AGNAV computer system
- ISOLAIR saddle tanks
  - 10 pounds an acre / 50 foot swath width
  - 60 knots at 50 foot above the ground



SQUITO CO

## N67569 BELL 206 B3 MOSQUITO TWO 2022 - 76% OR (278 OF 365) 2023 - 78% OR (286 OF 365) AGNAY INSTALL (2 MONTHS)

- · Currently outfitted for liquid adulticide
- AGNAV computer system
- ISOLAIR (wet) adulticide system
  - Six tenths of an ounce per acre with a 1000 foot swath
  - 200 feet above the ground at 80 knots airspeed
  - Late afternoon and early evening depending on moisture in the air



• Used for pilot training, EOC (SJC Fire), Eagle Nest locations, beach erosion inspection with the county, surveillance of numerous areas, technician aerial exposure, supervisor orientation and anything else needed.



N67569

## SHORT SHEETS UPCOMING MAINTENANCE 2024/2025

• 74M – Annual complete for 2024 / Calibration complete for 2024

- Parts needed for annual 2025
  - TB on Fuel Filter element
- 442 Annual completed for 2024 (no spray system)
  - Moving the annual up to the middle of OCT
- 569 In the annual currently
  - · Center servo sent to Louisiana for repair / Overhaul /repair
  - Fuel nozzle sent to Arizona for cleaning and flow testing (why- GPH 26-22)
  - Diamond J TOT Gage Back to the factory for start count reset

## PARTS ON HAND AND AD'S

All parts available for o/h are