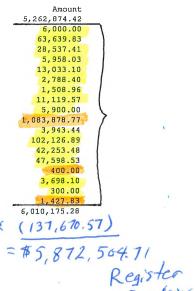

ep Purchase   |
| 2-15-2024 | Sweep Funds Return To DDA |
| 2-16-2024 | Sweep Funds Return To DDA |
| 2-20-2024 | Sweep Funds Return To DDA |
| 2-22-2024 | Sweep Funds Return To DDA |
| 2-23-2024 | Next Day Sweep Purchase   |
| 2-27-2024 | Sweep Funds Return To DDA |
| 2-28-2024 | Sweep Funds Return To DDA |
| 2-29-2024 | Next Day Sweep Purchase   |
| 2-29-2024 | Ending Balance            |
|           | -                         |

#### Daily Balance Information

Page 1 of 2

Account Number - DDA 2330018000016

Beginning Balance 5,262,874.42 1,085,706.60 + Shares Purchased Shares Redeemed 338,405.74 -Ending Balance

Prior Month Dividends Paid to Checking Dividends Earned in Current Month Funds Pending Redemption

6,010,175.28 20,258.06 23,283.90 137,670.57- 🏌

\* See: Following Page

\*



Balance

WELLS FARGO

\_

## Previous Day Running Ledger Report

Standard Previous Day Running Ledger Report As of 03/01/2024 Company: ANASTASIA MOSQUITO DISTRICT OF SJC User: Scott Hanna Commercial Electronic Office®

03/04/2024 08:58 AM ET

1,500,000.00

Treasury Information Reporting

| Currency: USD                        |                        |
|--------------------------------------|------------------------|
| Bank: 121000248                      | WELLS FARGO BANK, N.A. |
| Account: 2330018000016               | OPERATING ACCT         |
| Opening Ledger Balance: 1,500,000.00 |                        |
| Closing Ledger Balance: 1,500,000.00 |                        |

| Transaction Description                     | Customer Reference | Bank Reference | Credit / Debit | Amount